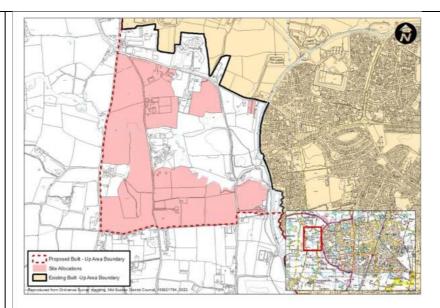

#### **Policy Requirements**

Land to the west of Burgess Hill, as shown on the inset map, is allocated as an urban extension to Burgess Hill. Development will be in accordance with a comprehensive masterplan to be agreed with the Council and provide:

- Approximately 1,400 new homes; including provision for extra care housing
- A new primary school and play pitches
- Open space, sports pitches and village green
- Neighbourhood centre with community facilities, locate extra care housing provision and transport hub nearby
- Sustainable travel connections to Burgess Hill and links to employment centred around the A2300
- Green travel corridors for cycle and pedestrian access throughout with links to the 'Green Circle'
- Central bus route
- Protection of setting of Grade II Listing Building at North End Farm to the west of the site.
- Retention and enhancement of historic routeways of High Hatch Lane and Pangdean Lane
- Avoid developing areas of existing flood risk and mitigate impacts through integration of multi-functional SUDS drainage network
- integration of multi-functional SUDS drainage network
  Provision of type 4 terminal foul pumping station
- This is in addition to the General Principles for Site Allocations set out in policy DPH4.